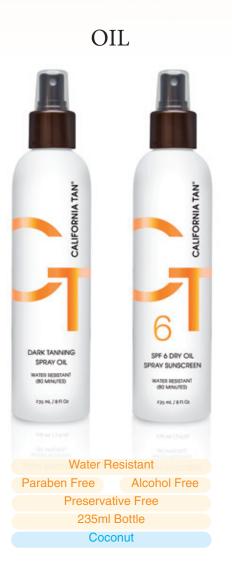

## **California Tan Sun Protection**

Take care of your skin while achieving a deep, golden glow. California Tan's exclusive sun care collection is brilliantly formulated with a distinct blend of antioxidants, skin conditioners, melanin enhancers and sun protectors to preserve your youthful, radiant appearance.

Broad Spectrum SPF 4/8/15/30/45

Water Resistant (80 minutes)

CleanTouch™

Oil Free

Goji Berry Extract

Vitatan®

130ml Bottle

Powder Fresh