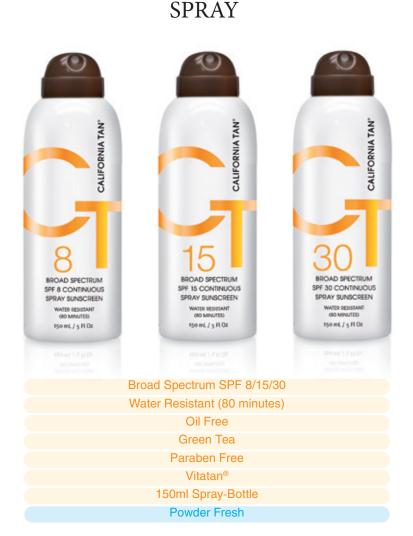

## **California Tan Sun Protection**

Take care of your skin while achieving a deep, golden glow. California Tan's exclusive sun care collection is brilliantly formulated with a distinct blend of antioxidants, skin conditioners, melanin enhancers and sun protectors to preserve your youthful, radiant appearance.

Broad Spectrum SPF 4/8/15/30/45

Water Resistant (80 minutes)

CleanTouch™

Oil Free

Goji Berry Extract

Vitatan®

130ml Bottle

Powder Fresh